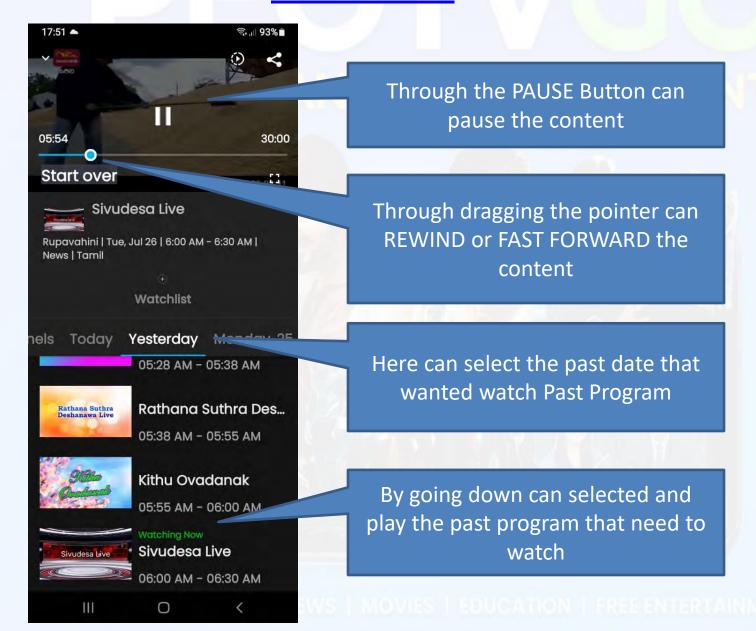

Home Button → TV Guide: This page shows what's on Television at the different times of the day

20

How to watch <u>Rewind TV</u> through <u>TV Guide Page</u>

How to use Search Button: Here you can Search and find any Program or Content