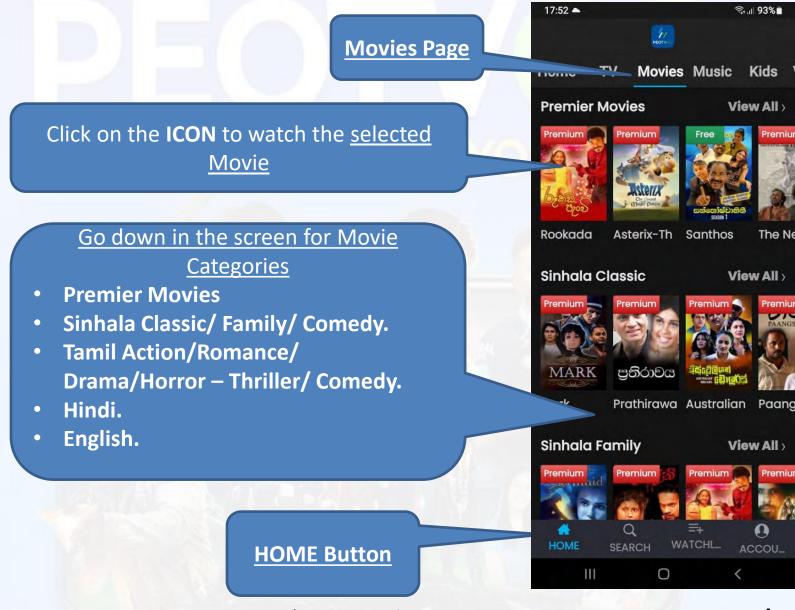

#### How to watch Rewind TV

 Home Button → Movies Page: You can watch Movies from this page How to watch a Movie

By Clicking the Watch Now Button, will play the movie which is selected in the pervious page

 Here it will display a Synopsis of the sleeted Movie

 Here it will display a quick access for a Recommended Movie list.

 Home Button → Music Page: You can watch or listen to Music from this page

14

How to Play Music: Watch or listen to Music