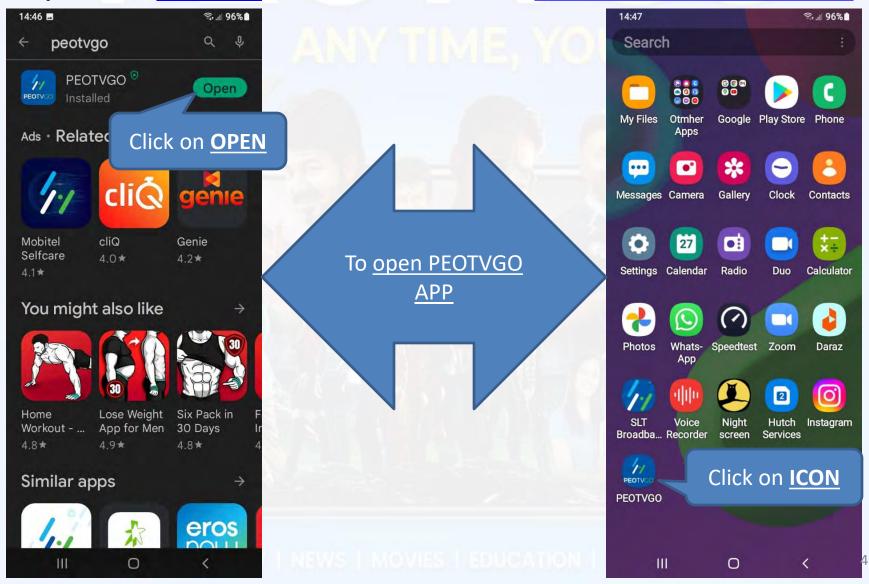

#### Install the PEOTVGO APP

Go to play store and search for the PEOTV GO-APP and click on the **INSTALL Button** to install the APP

3

 Click on the <u>OPEN Button</u> in play store <u>or</u> go to phone <u>MENU</u> and click on the <u>PEOTV GO APP Icon</u>.