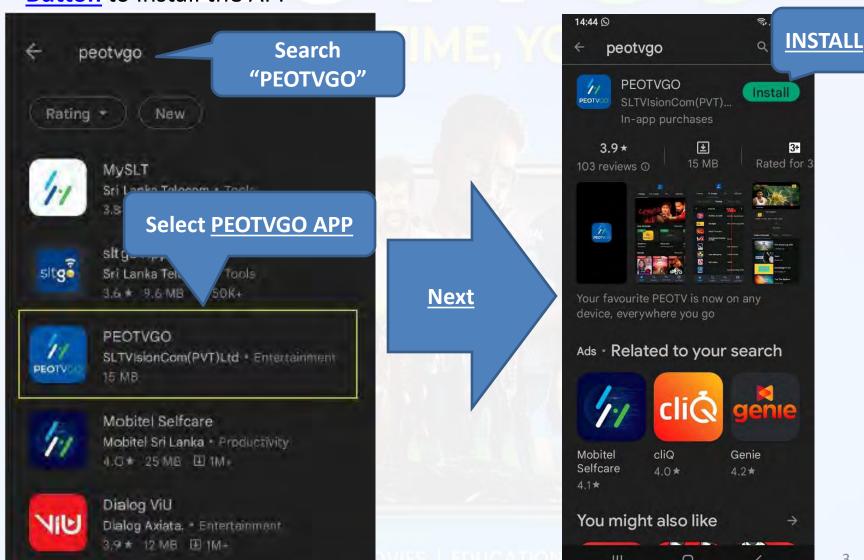

#### Install the PEOTVGO APP

Go to play store and search for the PEOTV GO-APP and click on the **INSTALL Button** to install the APP

3

 Click on the <u>OPEN Button</u> in play store <u>or</u> go to phone <u>MENU</u> and click on the <u>PEOTV GO APP Icon</u>.