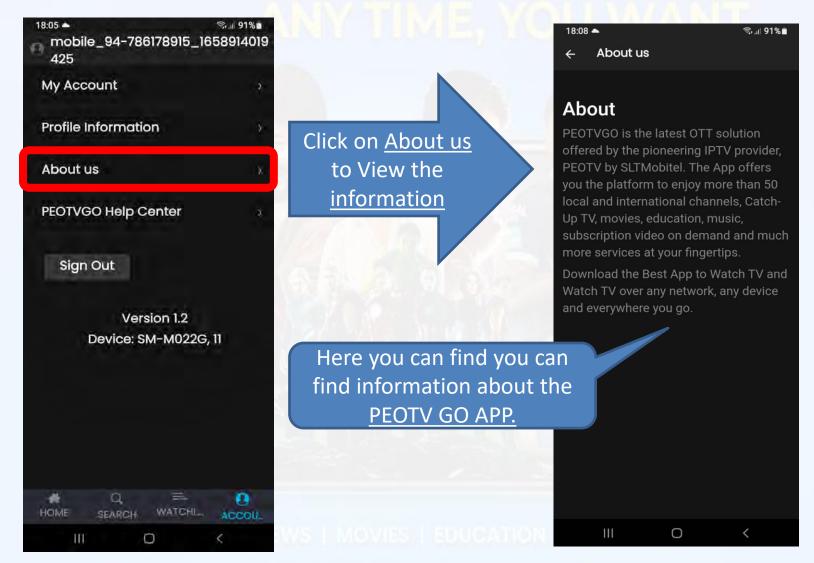

#### About us:

Here you can find you can find information about the PEOTV GO APP

PEOTV GO Help
Center:
Here you can request
help on PEOTV GO
APP

Through this button can Sign Out the APP

My Account here can change below info:

#### What's on About us

 Account Button → About us Tab Here you can find you can find information about the PEOTV GO APP.