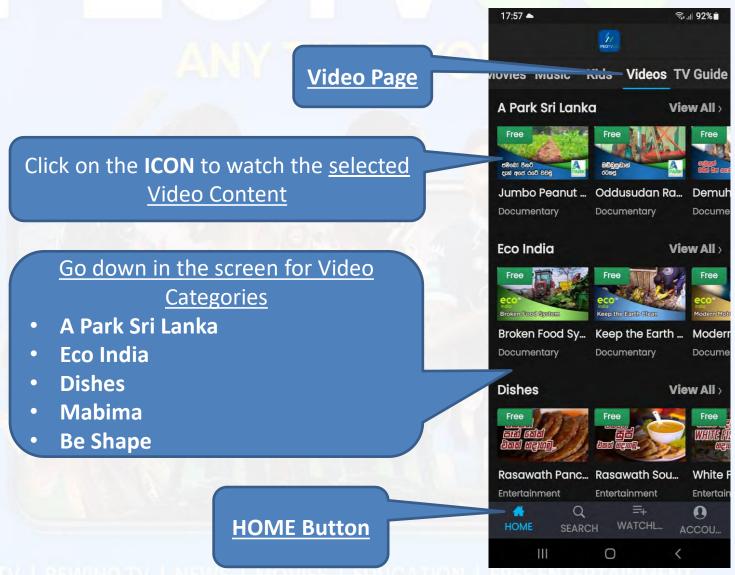

 Home Button → Video: Here you can watch Special Video Content from this page

How to watch a <u>Special Video Content</u>

17:57 Through the PAUSE Button can pause the content 00:02 11:26 Start over 63 Jumbo Peanut Den Ape Rate ... Sinhala | Documentary Through dragging the pointer can Watchlist REWIND or FAST FORWARD the content RECOMMENDATIONS Karawila Wagawa Documentary Bathala Wagawa Documentary Here it will display a quick access **Puwak Wagawa** for a Recommended Contents. Documentary Wambatu Waaawa 0