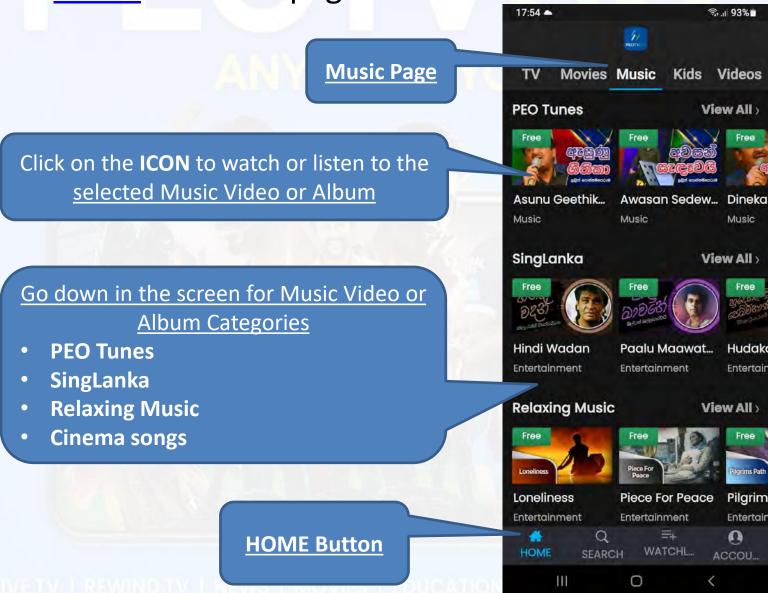

 Here it will display a Synopsis of the sleeted Movie

 Here it will display a quick access for a Recommended Movie list.

 Home Button → Music Page: You can watch or listen to Music from this page

14

How to Play Music: Watch or listen to Music