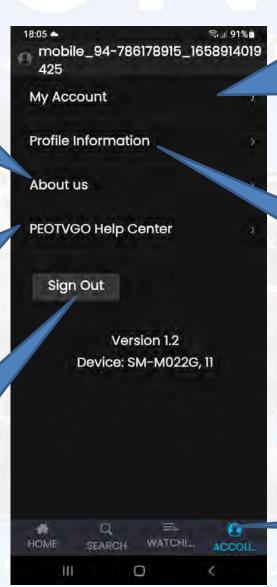

#### About us:

Here you can find you can find information about the PEOTV GO APP

PEOTV GO Help
Center:
Here you can request
help on PEOTV GO
APP

Through this button can Sign Out the APP

My Account here can change below info: