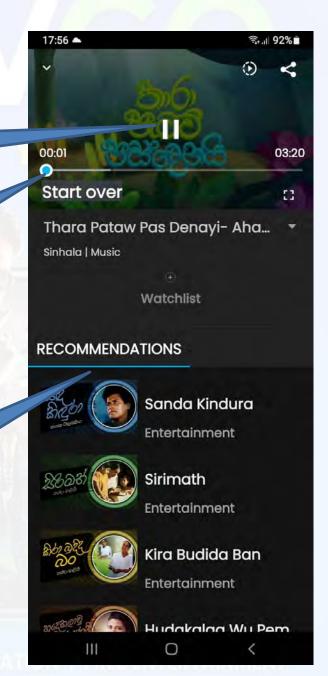

 Here it will display a Synopsis of the sleeted Movie

 Here it will display a quick access for a Recommended Movie list.

 Home Button → Music Page: You can watch or listen to Music from this page

14

How to Play Music: Watch or listen to Music