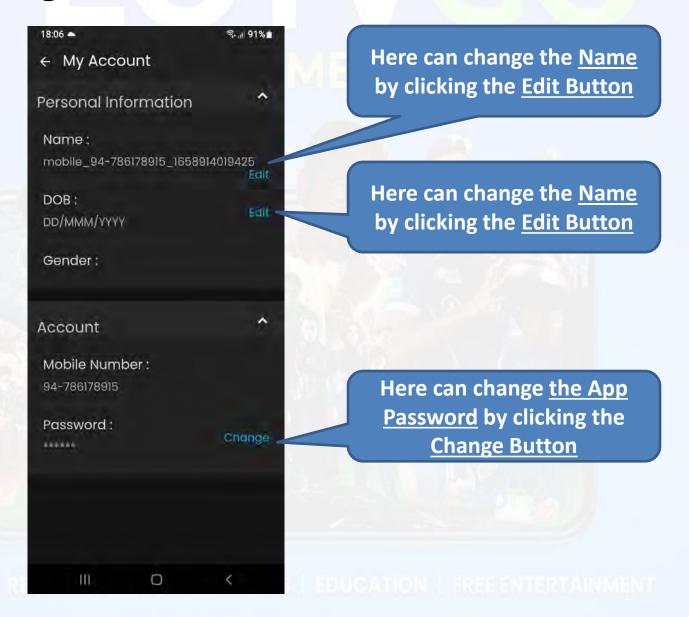

- Name
- Date of birth
- Gender
- App logging Password

**Profile Information** here Can change below info:

- Name
- Date of birth
- Gender

Account Button

 Account Button → My Account Tab here you can change the account information.