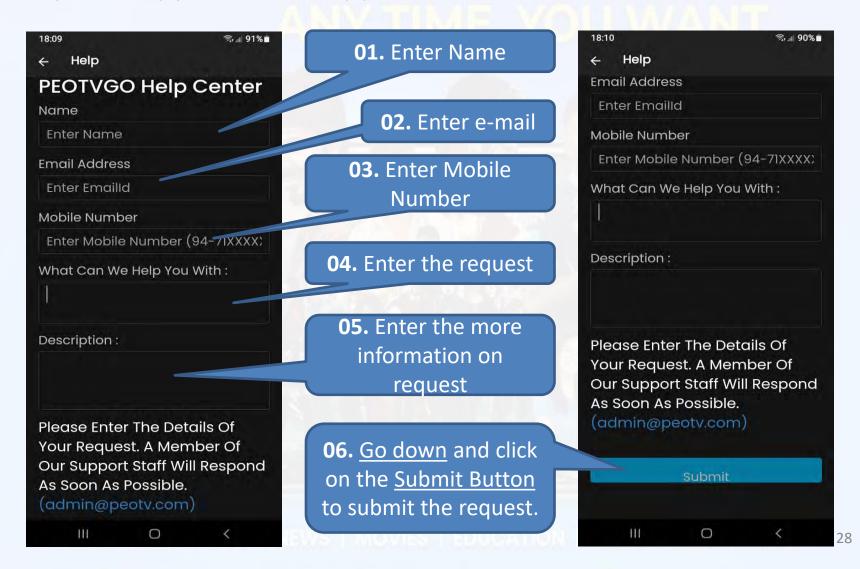

#### How to get help through Help Center

 Account Button → PEOTVGO Help Center Tab Here you can request support from support team.