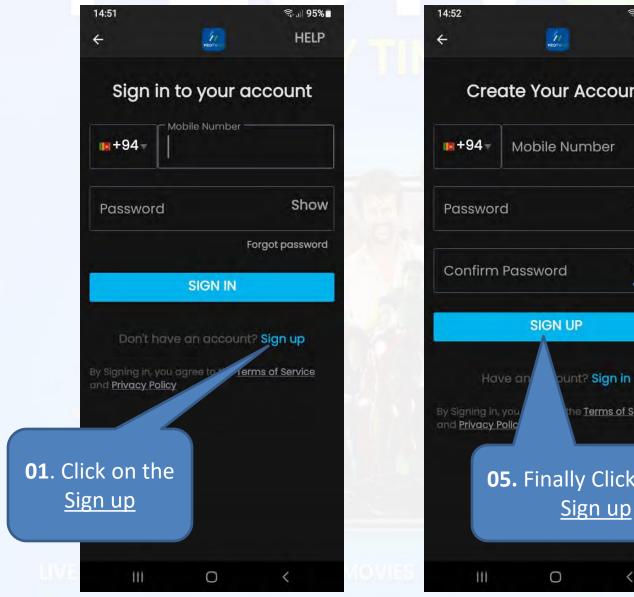

#### How to create PEOTVGO APP Account

 After opening the APP, you need to create the PEOTVGO APP ACCOUNT

14:50 € al 96% ft. Sign in / Sign up 02. Click here PEOTVGO Help Center to Crete **ACCOUNT** Version 1.2 Device: SM-M022G, 11 a 0

LIVE TV | REVUIN

**01.** To create

Account Click on

**ACCOUNT Button** 

 Click on <u>Sign up</u> and fill the requested details to create the account and click on <u>Sign up</u>

 After click on the <u>Sign up Button</u>, you will <u>receive OTP</u> through SMS and Enter it to the as below