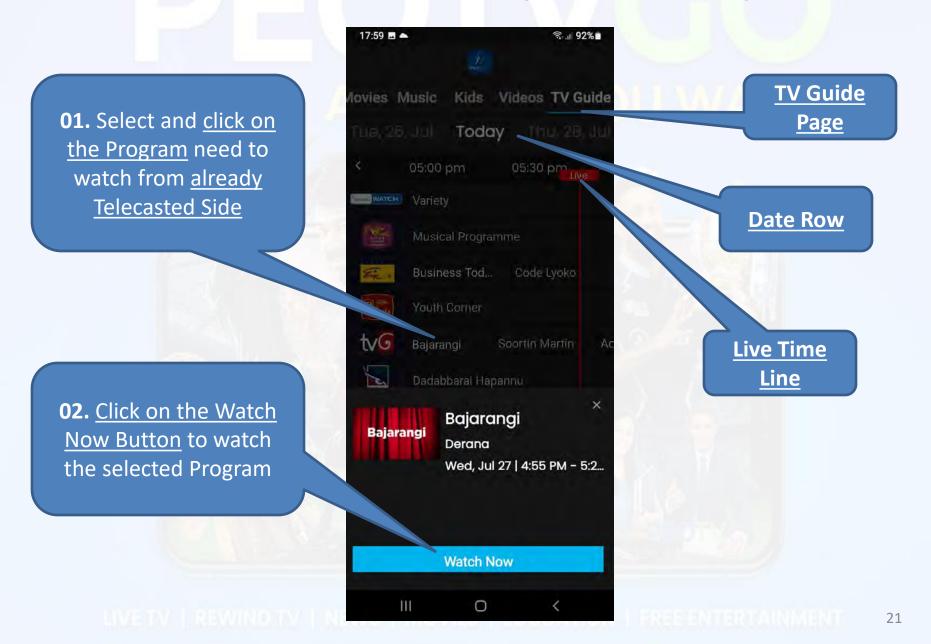

Home Button → TV Guide: This page shows what's on Television at the different times of the day

20

How to watch <u>Rewind TV</u> through <u>TV Guide Page</u>

How to use Search Button: Here you can Search and find any Program or Content