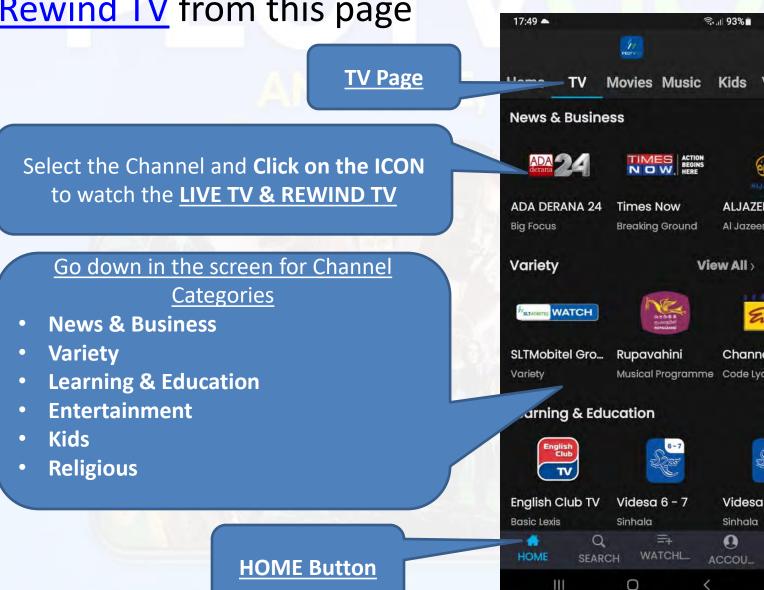

#### Go down in the screen for

- KIDS
- PEO TUNES
- DISHES

Home Button → TV Page: You can watch Live TV &

Rewind TV from this page

How to watch Live TV

Here it will play the **LIVE Channel** which is selected in the pervious page

- Here it will display all the channels when go down.
- Can select any channel and directly play it by clicking on the channel logo.