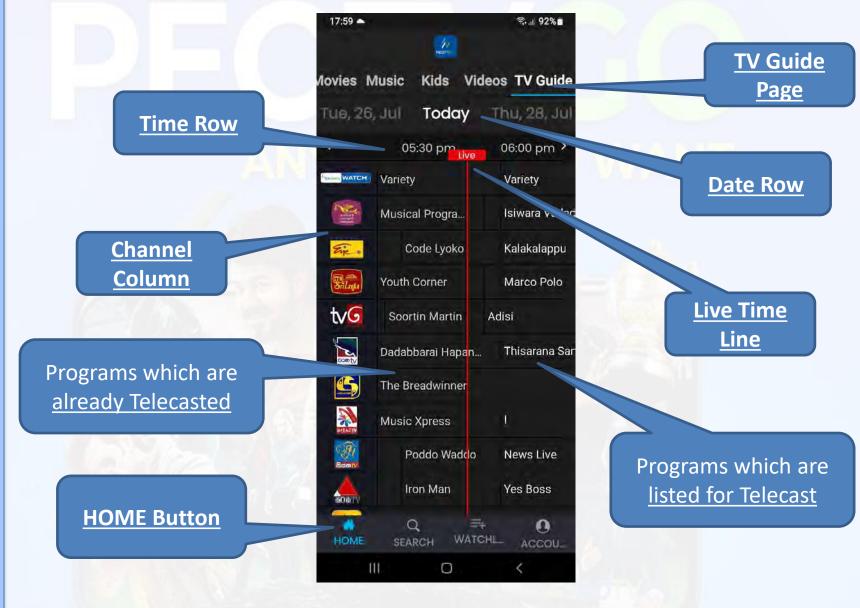

Home Button → TV Guide: This page shows what's on Television at the different times of the day

20

How to watch <u>Rewind TV</u> through <u>TV Guide Page</u>

How to use Search Button: Here you can Search and find any Program or Content