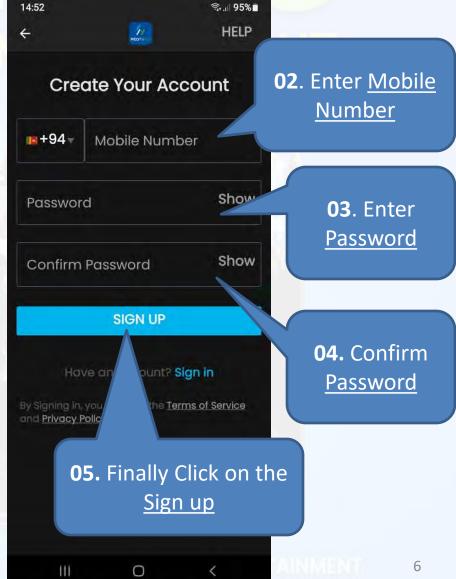

LIVE TV | REVUIN

**01.** To create

Account Click on

**ACCOUNT Button** 

 Click on <u>Sign up</u> and fill the requested details to create the account and click on <u>Sign up</u>

 After click on the <u>Sign up Button</u>, you will <u>receive OTP</u> through SMS and Enter it to the as below