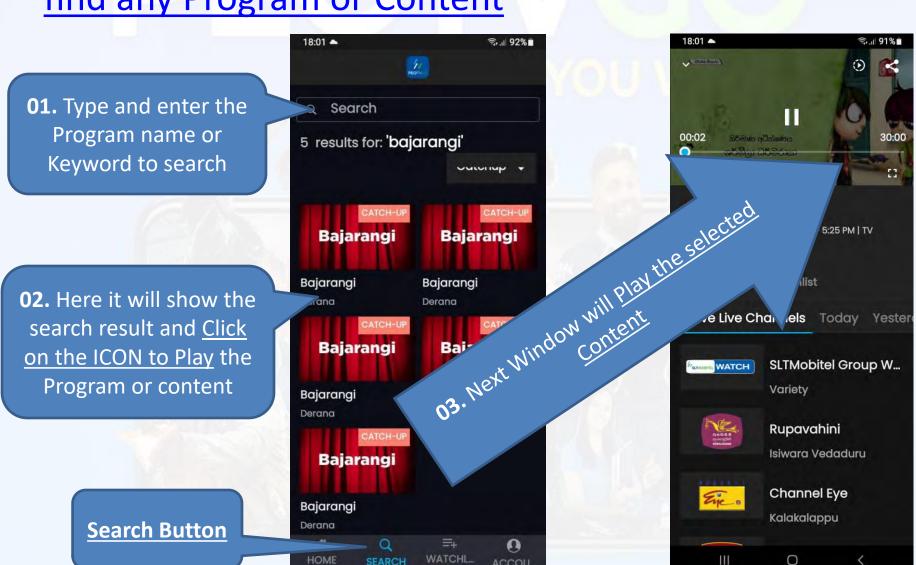

Home Button → TV Guide: This page shows what's on Television at the different times of the day

20

How to watch <u>Rewind TV</u> through <u>TV Guide Page</u>

How to use Search Button: Here you can Search and find any Program or Content