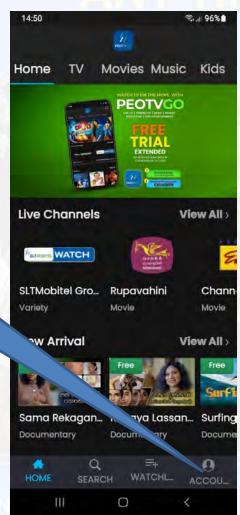

#### What are the options in Home Screen

Home Button → Home Page: You can watch Live TV, New

Arrivals, Movies, etc.

Click on the ICON to watch the selected LIVE TV CHANNEL

Click on the ICON to watch selected **NEW ARIVAL CONTENT** 

Click on the ICON to watch the selected MOVIE

**HOME Button** 

0

**HOME Page** 

Click here to View All
Channels

Click here to View All

New Arrivals

Click here to View All Movies