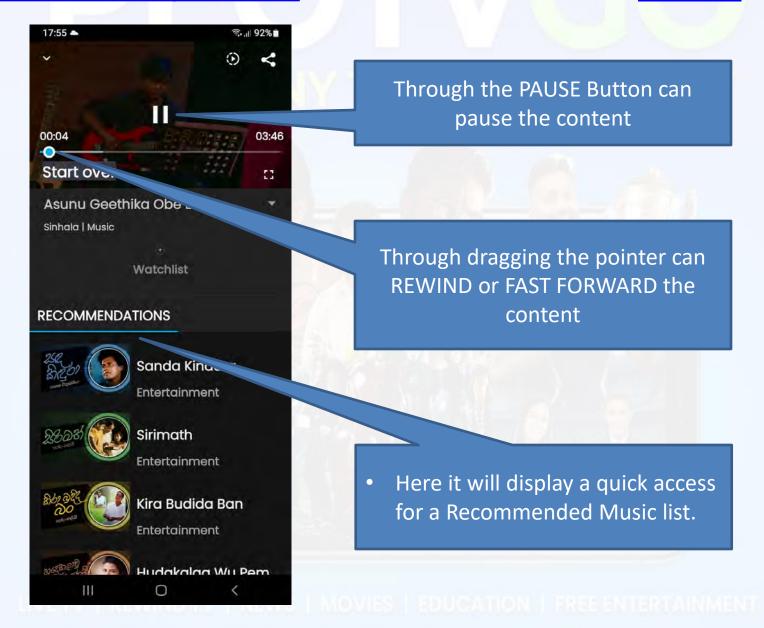

 Here it will display a Synopsis of the sleeted Movie

 Here it will display a quick access for a Recommended Movie list.

 Home Button → Music Page: You can watch or listen to Music from this page

14

How to Play Music: Watch or listen to Music