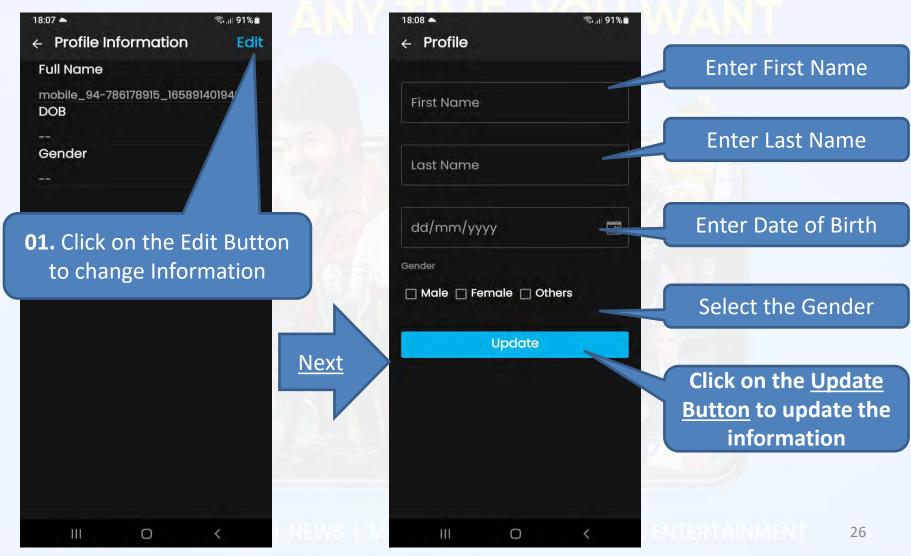

#### How to change Profile Information

 Account Button → Personal Information Tab here you can change the Personal Information information.