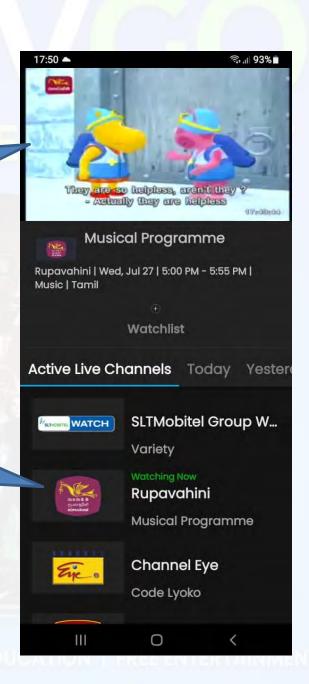

#### How to watch Rewind TV

 Home Button → Movies Page: You can watch Movies from this page How to watch a Movie

By Clicking the Watch Now Button, will play the movie which is selected in the pervious page