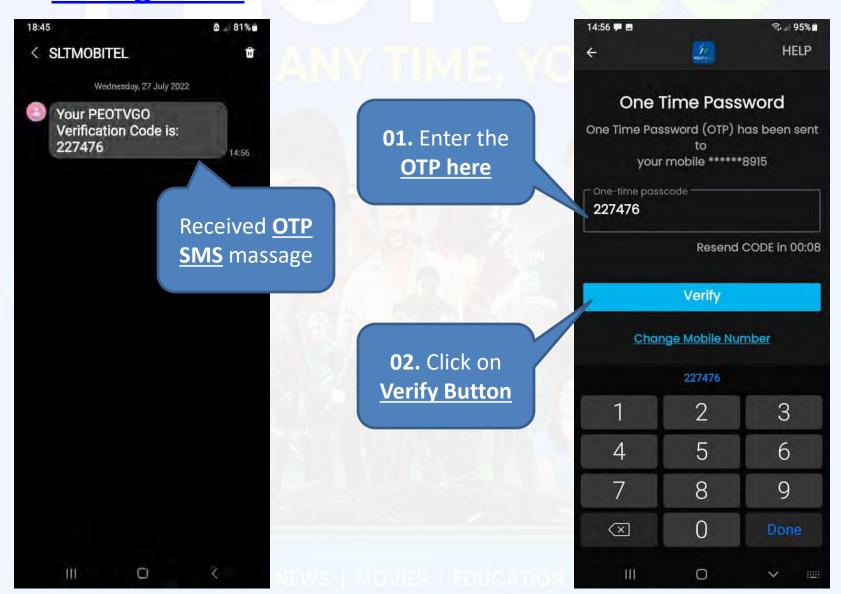

LIVE TV | REVUIN

**01.** To create

Account Click on

**ACCOUNT Button** 

 Click on <u>Sign up</u> and fill the requested details to create the account and click on <u>Sign up</u>

 After click on the <u>Sign up Button</u>, you will <u>receive OTP</u> through SMS and Enter it to the as below