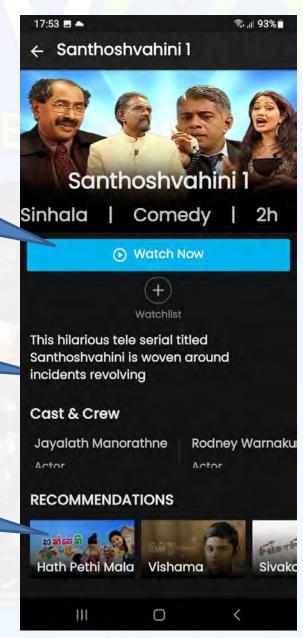

#### How to watch Rewind TV

 Home Button → Movies Page: You can watch Movies from this page How to watch a Movie

By Clicking the Watch Now Button, will play the movie which is selected in the pervious page

 Here it will display a Synopsis of the sleeted Movie

 Here it will display a quick access for a Recommended Movie list.

 Home Button → Music Page: You can watch or listen to Music from this page

14

How to Play Music: Watch or listen to Music