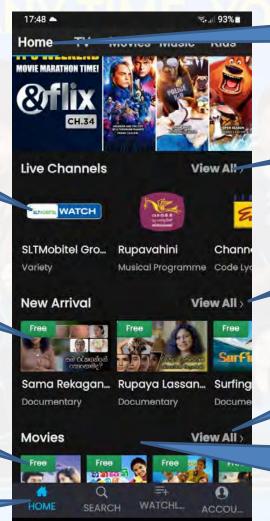

#### What are the options in Home Screen

Home Button → Home Page: You can watch Live TV, New

Arrivals, Movies, etc.

Click on the ICON to watch the selected LIVE TV CHANNEL

Click on the ICON to watch selected **NEW ARIVAL CONTENT** 

Click on the ICON to watch the selected MOVIE

**HOME Button** 

0

**HOME Page** 

Click here to View All
Channels

Click here to View All

New Arrivals

Click here to View All Movies