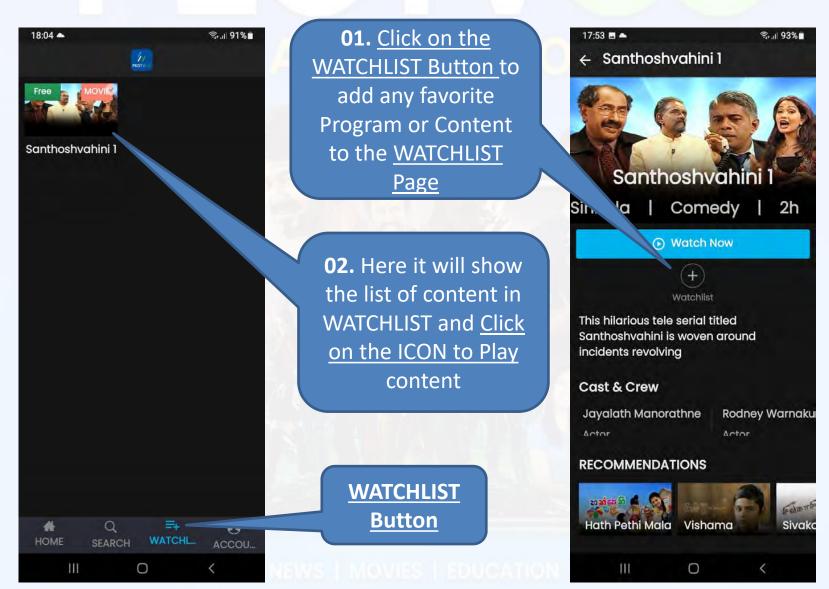

 How to use WATCHLIST Button: Here you can add any favorite Program or Content to WATCHLIST Page.

 What are options in Account Button: Here you can add or remove any Information about your account.