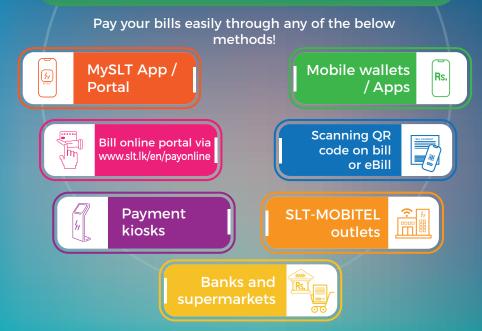

SLT-MOBITEL, linking our nation to the global community.

#### A SINGLE FIBRE CONNECTION WILL GIVE YOU...





### MANAGE YOUR CONNECTIONS WITH MySLT

Your all-in-one application for an easy and seamless SLT-MOBITEL user experience, anytime, anywhere... from a single tap.



Get onto MySLT App easily in just a few simple steps



or visit MySLT Portal via https://myslt.slt.lk

Sign in with your **mobile number** FB or Gmail account

Connect your app using your SLT-MOBITEL Account Number

Call **1212** if you come across any sign-in issues Make things even easier with voice command access to key MySLT functions through Alexa!

- Add MySLT skills to Alexa
- Launch MySLT in Alexa
- Login to MySLT
- Just say "Alexa, open MySLT"

#### Download Alexa App



### CONVENIENT BILL PAYMENT OPTIONS



### FIBRE BROADBAND

You're with a fibre connection that can deliver speeds of up to 300Mbps / 1000Mbps at the highest quality of service, opening a million possibilities for you.



lacksquare

WI-FI COVERAGE A Wi-Fi 5 router to enhance coverage and higher performance.

#### ETHERNET

Access the internet via an ethernet cable to benefit from the full speed of the connection.



The fastest and most economical Home Broadband Solution in Sri Lanka.

# Choose the perfect package type for you and your entire family!

Stay longer, use more and get more data with the ONLY HOME BROADBAND connection at no cost

### **Anytime Packages**

No time-based restrictions for the usage of the data bundle

### **Unlimited Packages**

Unlimited data to access the internet

Hungry for data because your mon