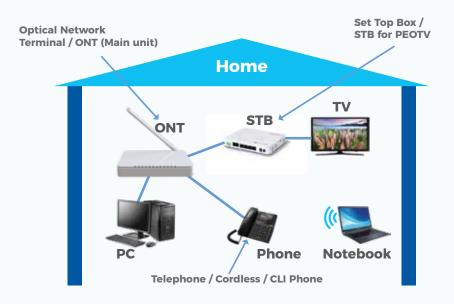

#### Equipment required for SLT-MOBITEL Fibre Service

Following main units will be installed at your home / office at the time of providing the SLT-MOBITEL Fibre Service.

#### **ONT (Optical Network Terminal)**

ONT is the main unit that will be provided & maintained by SLT-MOBITEL.

#### STB (Set Top Box)

STB is required for the provision of PEOTV service via SLT-MOBITEL Fibre & this will be provided & maintained by SLT-MOBITEL.

\*The ownership of the ONT & STB lies with SLT-MOBITEL.

#### Phone

The phone could be purchased by the customer separately.

\*The ownership lies with the customer.

For more details, refer to the customer agreement T&C.