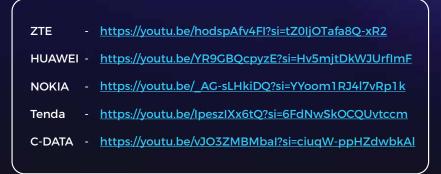

#### **ONT TROUBLESHOOTING**

#### Check the status as shown below before doing the quick set up.

If you are having an issue with the internet connectivity, check the status to identify the error and take the required action.

Actual product may vary based on device model