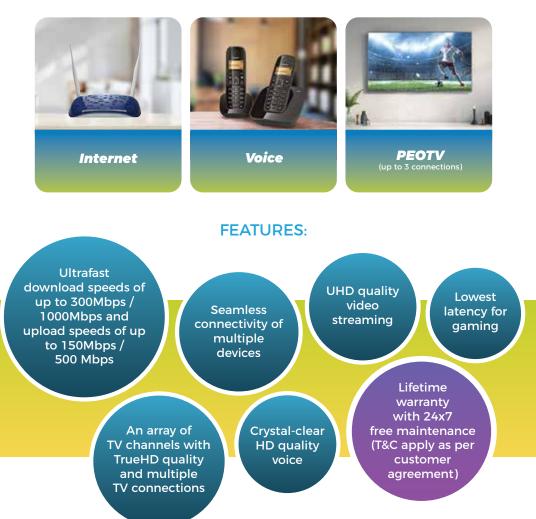

#### A SINGLE FIBRE CONNECTION WILL GIVE YOU...

### FIBRE BROADBAND

You're with a fibre connection that can deliver speeds of up to 300Mbps / 1000Mbps at the highest quality of service, opening a million possibilities for you.

lacksquare

WI-FI COVERAGE A Wi-Fi 5 router to enhance coverage and higher performance.

### VOICE

By choosing SLT-MOBITEL, you opt for the premium voice provider in the country, offering voice facilities for the entire family through a secure and healthy connection.

- Rs. 747/- (monthly) for the whole family UNLIMITED call to any network
- Enabled voice service with IDD
  - IDD rates: https://www.slt.lk/en/personal/international/slt-idd/idd-rates
- Reliable and superior UHD quality voice
  - Experience crystal-clear, unlimited landline calls
  - Enjoy cordless freedom and flexibility throughout your home by using a cordless device

### **YOUTUBE & MESSENGER**

Watch the latest updates from your favourite YouTube channels in UHD quality and connect with your favourite Messenger apps!

Subscribe through MySLT App

Jhη

Your number one source for the best local and global entertainment! With up to 3 PEOTV connections from a single fibre connection, multiple users can watch their preferred programme simultaneously from anywhere at home.