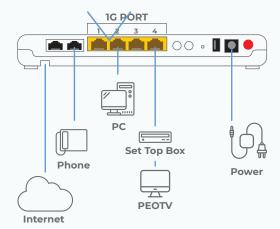

#### **ONT INSTALLATION**

Connect the equipment as shown below and connect your personal computer to the router. For more details contact 1212.

**Fibre Connector** 

**Telephone Cable** 

- ONT must be placed in a proper location where connectivity for the instruments can be obtained easily with less interference from other Wi-Fi signals.
- ONT must be fixed in a way where the ports of the ONT are headed downwards.
- 3. ONT must be fixed 1 metre from ground level.
- Connect the telephone cable (image 2) to the telephone port of the ONT.
- 5. Keep all the codes / connectors neatly arranged and protected.

1m distance from ground level