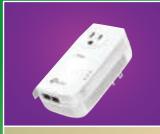

## POWER LINE ADAPTER

Carries internet and PEOTV signals through home electrical wiring to other places within the premises.

- Cost effective
- No need for additional wiring / drilling of holes