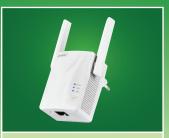

#### **WI-FI EXTENDER**

Boosts the Wi-Fi signal to previously unreachable or hard-to-wire areas, increasing range.

 No need for additional wiring / drilling of holes