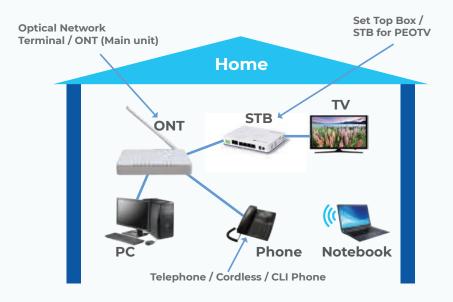

#### **Equipment required for SLT-MOBITEL Fibre Service**

Following main units will be installed at your home / office at the time of providing the SLT-MOBITEL Fibre Service.

#### **ONT (Optical Network Terminal)**

ONT is the main unit that will be provided & maintained by SLT-MOBITEL.

#### STB (Set Top Box)

STB is required for the provision of PEOTV service via SLT-MOBITEL Fibre  $\&\,$  this will be provided  $\&\,$  maintained by SLT-MOBITEL.

\*The ownership of the ONT & STB lies with SLT-MOBITEL.

#### **Phone**

The phone could be purchased by the customer separately.

\*The ownership lies with the customer.

For more details, refer to the customer agreement T&C.